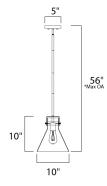

#### **MEASUREMENTS**

DIMENSION : 10" L x 10" W x 56" H

MAX OAH : 56" OAH

CANOPY : 5" W x 1" H x 5" L

: 4.84 lb HANGING WEIGHT